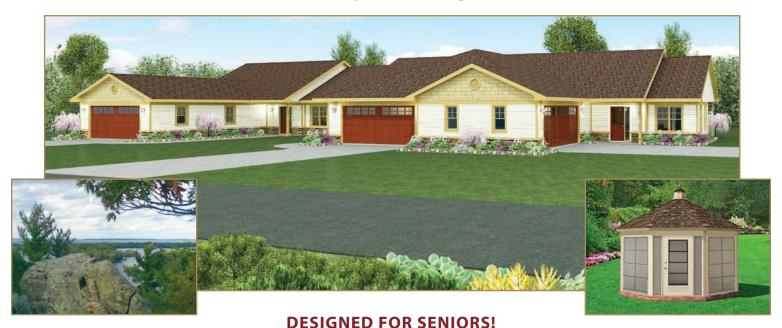

# **Pebblestone Villa**

## Carefree Living

The new **Pebblestone Villa** condominium style living is located in the country 2 miles east of Necedah, Wisconsin.

Triplex residences offer many amenities **including no association fees or taxes.**Be the first to live in these **senior friendly** luxury residence.

Each residence features:

- 2-bedrooms, kitchen with appliances, dining, great room, entry porch
- 3-season room with eze-breeze® windows and door system with closer
- Senior friendly 3 ft. doors, no steps or stairs
- 2-car garage
- Washer and dryer included in every residence
- Comfort height water closets & hand held shower faucet
- Senior friendly 36" raised vanities in every residence
- 2 full baths: 60" shower & full-size shower/tub
- Deluxe cabinets in kitchen
- Paddle fans, cathedral ceiling, solid oak trim