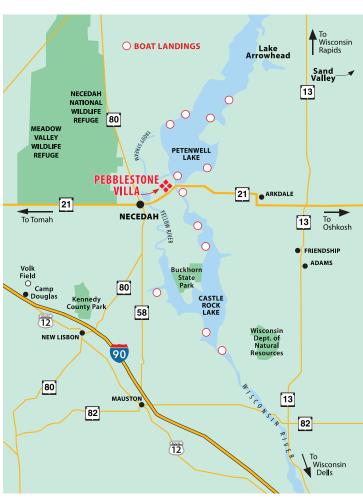

#### Located off Hwy 21, 2 miles east of Necedah

### Things to Do - Places to Go!

Located in Rock View Estates adjacent to beautiful lakes, rivers, state park and a National Wildlife Refuge

- Bald eagle, whooping & sandhill crane viewing areas
- Great golfing, boating, skiing, nature dude ranches, wildlife viewing, sailing, fishing
- Petenwell Lake restaurants: Woodbine Inn, Dirty Oar, Petenwell Bay Rest, The Lure
- Castle Rock restaurants:
   Pine Cove, Shipwreck Bay, South Shore,
   Carlson's Rustic Ridge, Splash, Island
   View, The Dirty Turtle

#### **AREA ATTRACTIONS**

| ATTRACTIONS                                               | LOCATION |            |
|-----------------------------------------------------------|----------|------------|
| Wisconsin River - Petenwell Rock Boat Landing             | 1 min.   | 3 blocks   |
| Petenwell Trout Stream                                    | 2 min.   | 1 mile     |
| Petenwell Lake                                            | 2 min.   | 1 mile     |
| Necedah Lake & Yellow River                               | 3 min.   | 1 mile     |
| Necedah National Wildlife Refuge                          | 18 min.  | 12 miles   |
| Castle Rock Lake                                          | 10 min.  | 6 miles    |
| Buckhorn State Park                                       | 10 min   | 8 miles    |
| Northern Bay - Castle Course, Midwest's Only Replica Golf | 11 min.  | 7.2 miles  |
| Sand Valley Golf Course                                   | 20 min.  | 16 miles   |
| Woodside Dude Ranch & Sports Complex                      | 28 min.  | 21 miles   |
| Volk Field                                                | 26 min.  | 21.5 miles |
| Lake Arrowhead Golf Course                                | 29 min.  | 29 miles   |
| Tomah Cranberry Country                                   | 30 min.  | 25 miles   |
| Amish Country                                             | 30 min.  | 25 miles   |
| Wisconsin Dells                                           | 40 min.  | 39 miles   |
| Fort McCoy                                                | 43 min.  | 35 miles   |
| Madison                                                   | 1.5 hrs. | 91 miles   |
| Milwaukee                                                 | 2.5 hrs  | 160 miles  |
| Chicago                                                   | 3 hours  | 200 miles  |
| Minneapolis                                               | 3 hours  | 197 miles  |