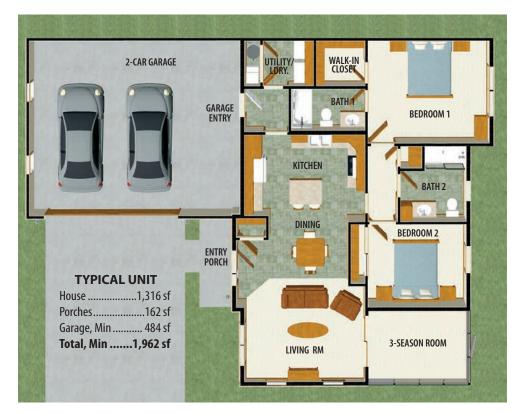

Each residence features:

- 2-bedrooms, kitchen with appliances, dining, great room, entry porch
- 3-season room with eze-breeze® windows and door system with closer
- Senior friendly 3 ft. doors, no steps or stairs
- 2-car garage
- Washer and dryer included in every residence
- Comfort height water closets & hand held shower faucet
- Senior friendly 36" raised vanities in every residence
- 2 full baths: 60" shower & full-size shower/tub
- Deluxe cabinets in kitchen
- Paddle fans, cathedral ceiling, solid oak trim

- Ceramic floors
- Coffered crown bedroom ceilings
- In-floor heat with air conditioning
- Residents' 3-season gazebo with eze-breeze® windows and door system with closer, heater, fan and light in a nearby scenic area
- Nature trail and wooded acreage
- Community garden available
- Local maintenance provided
- Outdoor grass cutting, sprinkler and snow plowing included
- No low-income subsidies
- Smoke-free
- And remember, absolutely no association fees or taxes